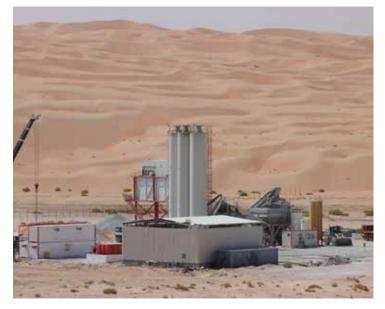

* 800 mm (30 in) diameter stainless steel body with bottom flange
- Maintenance-free air jet cleaning unit integrated into weather protection cover
- Maintenance height = 1,100 mm (3.6 ft)
- Extended durability due to zer@ filter media
  POLYPLEAT<sup>®</sup> elements
- Safe weather protection cover with lockable quick release

Easy and Safe Maintenance



#### **Benefits**

- |X| Perfectly accessible due to compact design
- Construction
- Lightweight POLYPLEAT<sup>®</sup> filter elements easily replaceable by one operator only
  - Eco-friendly zero filter media



#### Economic Savings Using zero Filter Media

#### Accessories

- Weld-on bottom ring
- Multifunctional electronic differential pressure meter
- · Winter protection for solenoid valves
- Emission sampling kit

### Application



**VAM**®





www.wamgroup.com