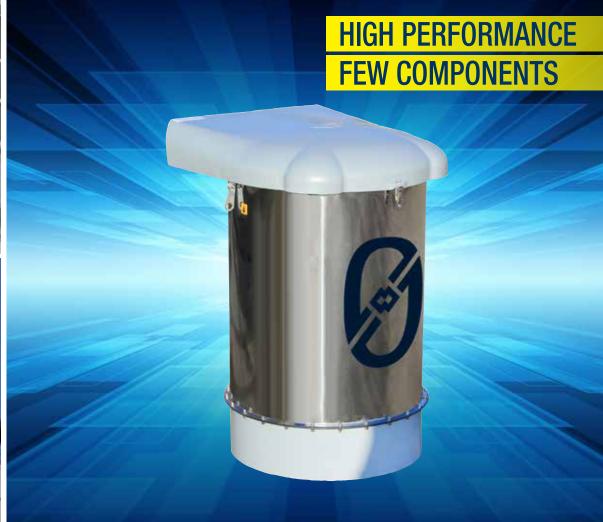

## **CUTTING-EDGE DUST FILTRATION TECHNOLOGY**

SILOTOP<sup>®</sup> zer<sup>®</sup> is a cylindrically shaped dust collector for venting pneumatically filled silos. Its stainless steel body contains vertically mounted POLYPLEAT<sup>®</sup> filter elements. The air jet cleaning system is integrated into the hinged weather protection cover.

Dust separated from the air flow by special filter elements drops back into the silo after an integrated automatic pulse-jet air cleaning system has removed it from the filter media.

Air filtration capacity has been increased by 30% due to new high performance filter media. The result is lower filtering surface required, lower pressure drop, and dust emission of less than 1mg/Nm<sup>3</sup>.