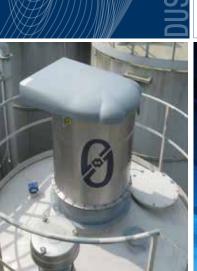

# Silo Venting Filters











## **CUTTING-EDGE DUST FILTRATION TECHNOLOGY**

SILOTOP<sup>®</sup> zer<sup>®</sup> is a cylindrically shaped dust collector for venting pneumatically filled silos. Its stainless steel body contains vertically mounted POLYPLEAT<sup>®</sup> filter elements. The air jet cleaning system is integrated into the hinged weather protection cover.

Dust separated from the air flow by special filter elements drops back into the silo after an integrated automatic pulse-jet air cleaning system has removed it from the filter media.

Air filtration capacity has been increased by 30% due to new high performance filter media. The result is lower filtering surface required, lower pressure drop, and dust emission of less than 1mg/Nm<sup>3</sup>.



#### **Overall Dimensions**

| CODE     | BODY Ø<br>mm