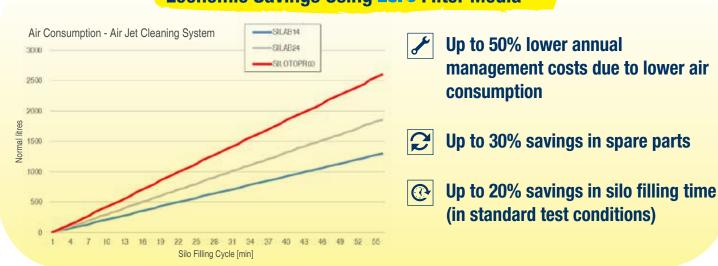

#### Economic Savings Using zero Filter Media

Dust separated from the air flow by special filter elements drops back into the silo after an integrated automatic pulse-jet air cleaning system has removed it from the filter media.

Air filtration capacity has been increased by 30% due to new high performance filter media. The result is lower filtering surface required, lower pressure drop, and dust emission of less than 1mg/Nm<sup>3</sup>.