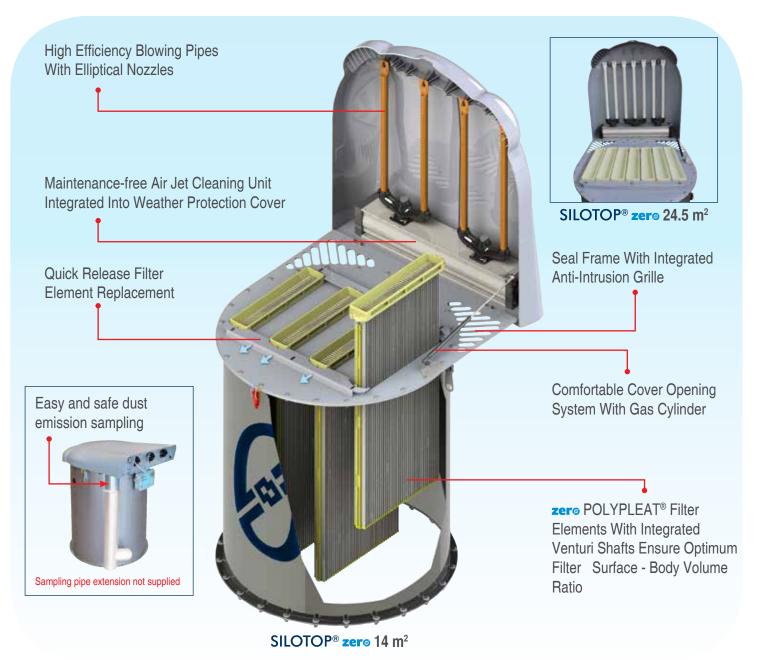

## **CUTTING-EDGE DUST FILTRATION TECHNOLOGY**

SILOTOP<sup>®</sup> zer<sup>®</sup> is a cylindrically shaped dust collector for venting pneumatically filled silos. Its stainless steel body contains vertically mounted POLYPLEAT<sup>®</sup> filter elements. The air jet cleaning system is integrated into the hinged weather protection cover.

Dust separated from the air flow by special filter elements drops back into the silo after an integrated automatic pulse-jet air cleaning system has removed it from the filter media.

Air filtration capacity has been increased by 30% due to new high performance filter media. The result is lower filtering surface required, lower pressure drop, and dust emission of less than 1mg/Nm<sup>3</sup>.

#### **Features**

- Dust emission < 1 mg/Nm<sup>3</sup> due to EPA class IFAcertified filter media
- Air flow performance increased by 30%
- **Compact** 800 mm (30 in) diameter stainless steel body with bottom flange
- Maintenance-free air jet cleaning unit integrated into weather protection cover
- Maintenance height = 1,100 mm (3.6 ft)
- Extended durability due to zer@ filter media
  POLYPLEAT<sup>®</sup> elements
- Safe weather protection cover with lockable quick release