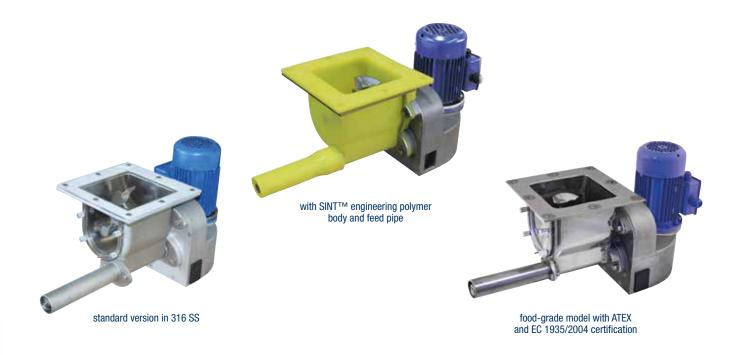

# THE MOST VERSATILE AND ECONOMIC SOLUTION IN BULK SOLIDS FEEDING AND METERING

The MBH Micro-batch Feeder for continuous volumetric feeding of powdery or granular materials consists of a body entirely manufactured from 316 stainless steel or SINT® engineering polymer, a horizontally mounted rotating blending tool, a feeder screw beneath the blending tool, a feed pipe enclosing the protruding feeder screw, as well as a drive unit.