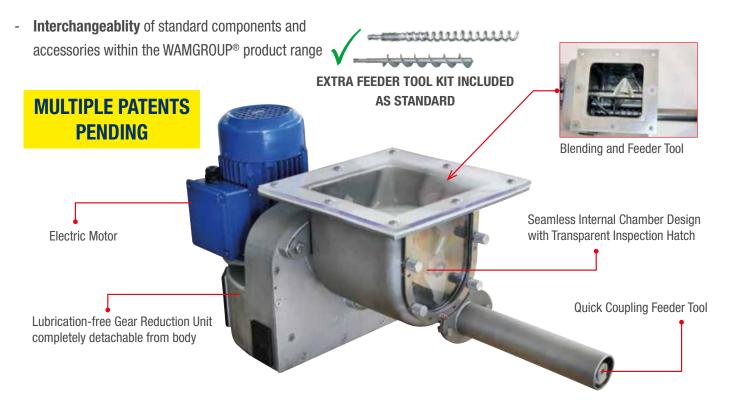

# THE MOST VERSATILE AND ECONOMIC SOLUTION IN BULK SOLIDS FEEDING AND METERING

The MBH Micro-batch Feeder for continuous volumetric feeding of powdery or granular materials consists of a body entirely manufactured from 316 stainless steel or SINT® engineering polymer, a horizontally mounted rotating blending tool, a feeder screw beneath the blending tool, a feed pipe enclosing the protruding feeder screw, as well as a drive unit.

# **Technical Features**

 Sturdy, compact system with contact surfaces manufactured from selected materials - **Easy removal** of parts in contact with the product