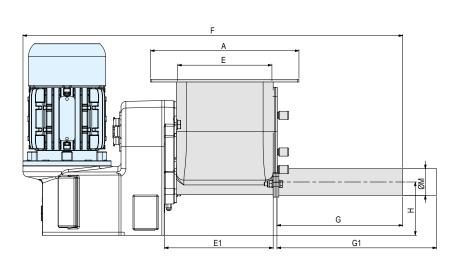

# **Overall Dimensions**

| MODEL     | Α   | В   | C   | D   | D1  | Е   | E1  | F   | G   | G1  | Н   | L   | M    | N    | dm³  | kg |
|-----------|-----|-----|-----|-----|-----|-----|-----|-----|-----|-----|-----|-----|------|------|------|----|
| MBH 026   | 235 | 305 | 235 | 150 | 105 | 150 | 175 | 600 | 200 | 370 | 85  | 235 | 27.0 | 12.5 | 3.5  | 23 |
| MBH 042   | 235 | 340 | 235 | 150 | 105 | 150 | 175 | 600 | 200 | 370 | 85  | 235 | 42.5 | 12.5 | 3.5  | 23 |
| MBH 060 * | 310 | 350 | 310 | 225 | 170 | 225 | 250 | 790 | 250 | 500 | 110 | 310 | 60.5 | 12.5 | 11.5 | 35 |
| MBH 076 * | 310 | 350 | 310 | 225 | 170 | 225 | 250 | 790 | 250 | 500 | 110 | 310 | 76.0 | 12.5 | 11.5 | 35 |