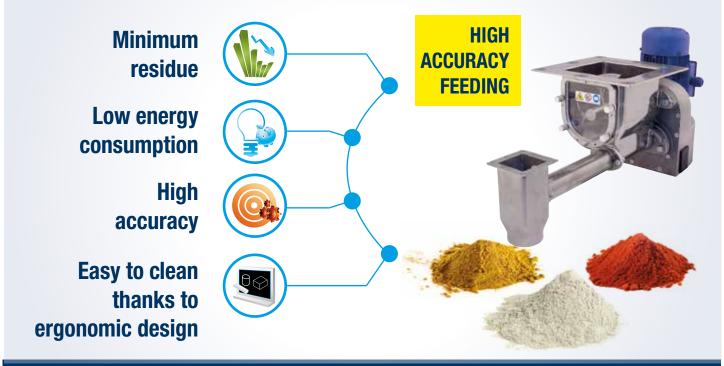

#### **Benefits**

# THE MOST VERSATILE AND ECONOMIC SOLUTION IN BULK SOLIDS FEEDING AND METERING

The MBH Micro-batch Feeder for continuous volumetric feeding of powdery or granular materials consists of a body entirely manufactured from 316 stainless steel or SINT® engineering polymer, a horizontally mounted rotating blending tool, a feeder screw beneath the blending tool, a feed pipe enclosing the protruding feeder screw, as well as a drive unit.