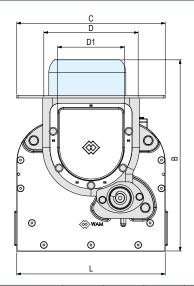

# **Overall Dimensions**

| MODEL     | Α   | В   | C   | D   | D1  | Е   | E1  | F   | G   | G1  | Н   | L   | M    | N    | dm³  | kg |
|-----------|-----|-----|-----|-----|-----|-----|-----|-----|-----|-----|-----|-----|------|------|------|----|
| MBH 026   | 235 | 305 | 235 | 150 | 105 | 150 | 175 | 600 | 200 | 370 | 85  | 235 | 27.0 | 12.5 | 3.5  | 23 |
| MBH 042   | 235 | 340 | 235 | 150 | 105 | 150 | 175 | 600 | 200 | 370 | 85  | 235 | 42.5 | 12.5 | 3.5  | 23 |
| MBH 060 * | 310 | 350 | 310 | 225 | 170 | 225 | 250 | 790 | 250 | 500 | 110 | 310 | 60.5 | 12.5 | 11.5 | 35 |
| MBH 076 * | 310 | 350 | 310 | 225 | 170 | 225 | 250 | 790 | 250 | 500 | 110 | 310 | 76.0 | 12.5 | 11.5 | 35 |