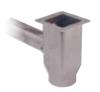

|-----------|-----|-----|-----|-----|-----|-----|-----|-----|-----|-----|-----|-----|------|------|------|----|
| MBH 026   | 235 | 305 | 235 | 150 | 105 | 150 | 175 | 600 | 200 | 370 | 85  | 235 | 27.0 | 12.5 | 3.5  | 23 |
| MBH 042   | 235 | 340 | 235 | 150 | 105 | 150 | 175 | 600 | 200 | 370 | 85  | 235 | 42.5 | 12.5 | 3.5  | 23 |
| MBH 060 * | 310 | 350 | 310 | 225 | 170 | 225 | 250 | 790 | 250 | 500 | 110 | 310 | 60.5 | 12.5 | 11.5 | 35 |
| MBH 076 * | 310 | 350 | 310 | 225 | 170 | 225 | 250 | 790 | 250 | 500 | 110 | 310 | 76.0 | 12.5 | 11.5 | 35 |

#### **Benefits**



# **Technical Features**

 Sturdy, compact system with contact surfaces manufactured from selected materials - **Easy removal** of parts in contact with the product



# **Accessories**





- Vertical feeder outlet







# **Industries**



Animal Feed Milling





Plastics Processing



**Environmental Technology** 



Feed additives



Chemicals



**Bakeries** 



Ceramics



Flour Milling



Pharmaceuticals





Rights reserved to modify technical specifications.















TOREX<sup>®</sup>





















This brochure has been edited for distribution in European Union countries.