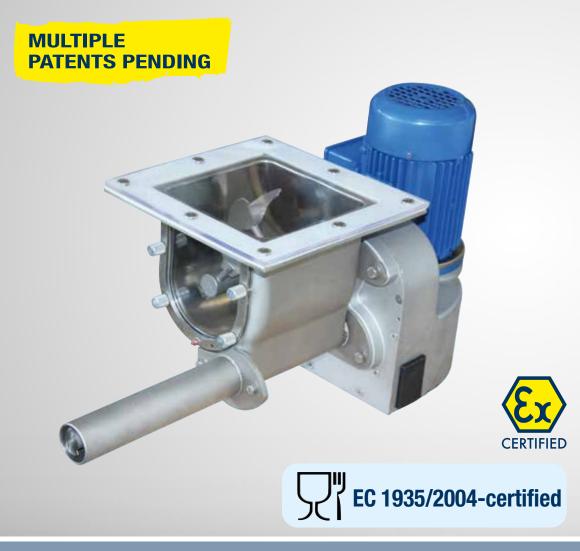

# THE MOST VERSATILE AND ECONOMIC SOLUTION IN BULK SOLIDS FEEDING AND METERING

The MBH Micro-batch Feeder for continuous volumetric feeding of powdery or granular materials consists of a body entirely manufactured from 316 stainless steel or SINT® engineering polymer, a horizontally mounted rotating blending tool, a feeder screw beneath the blending tool, a feed pipe enclosing the protruding feeder screw, as well as a drive unit.