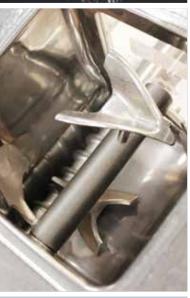

# THE MOST VERSATILE AND ECONOMIC SOLUTION IN BULK SOLIDS FEEDING AND METERING

The MBH Micro-batch Feeder for continuous volumetric feeding of powdery or granular materials consists of a body entirely manufactured from 316 stainless steel or SINT® engineering polymer, a horizontally mounted rotating blending tool, a feeder screw beneath the blending tool, a feed pipe enclosing the protruding feeder screw, as well as a drive unit.