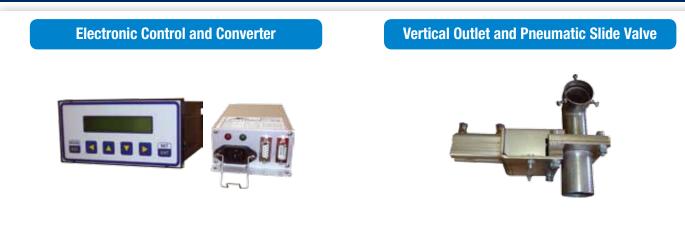

# Accessories

- Electronic control enables accurate metering for Batch or Continuous feeding systems.
- Vertical feeder outlet with pneumatic shut-off valve increases feeding accuracy.