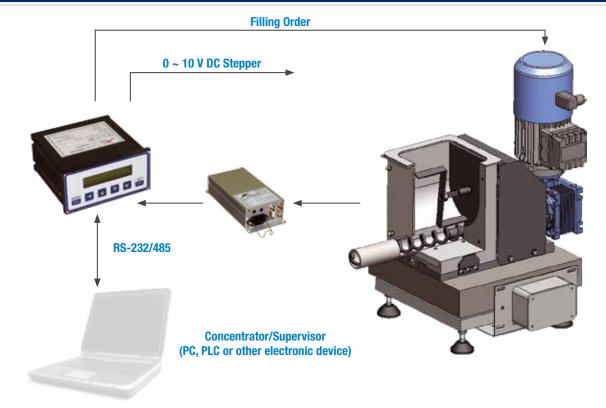

The DCC Loss-In-Weight Screw Feeder is positioned on an electronically operated scale pan mounted on load cells which enables the assessment of any variation in weight in time, adjusting the feed rate by varying the speed of both discharging and feeding device.

**DVC Volumetric Screw Feeder:** bulk material is and constantly fed from a hopper into a process per unit of time.

A gravimetric feed rate may be inferred through a calibration process where a timed sample is taken and weighed, while screw speed is manually adjusted accordingly.

# Accessories

- Electronic control enables accurate metering for Batch or Continuous feeding systems.
- Vertical feeder outlet with pneumatic shut-off valve increases feeding accuracy.