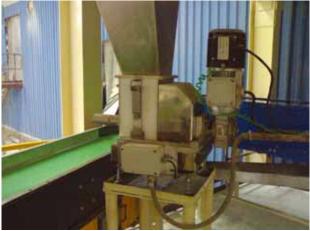

The DCC Loss-In-Weight Screw Feeder is positioned on an electronically operated scale pan mounted on load cells which enables the assessment of any variation in weight in time, adjusting the feed rate by varying the speed of both discharging and feeding device.

**DVC Volumetric Screw Feeder:** bulk material is and constantly fed from a hopper into a process per unit of time.

A gravimetric feed rate may be inferred through a calibration process where a timed sample is taken and weighed, while screw speed is manually adjusted accordingly.