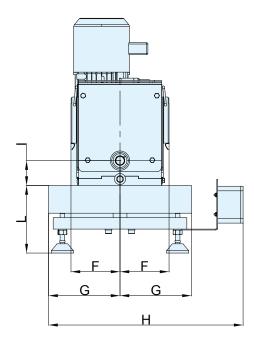

## **Overall Dimensions**

DCC

| MODEL        | ØA | В   | С   | D   | E   | F   | G   | Н   | I  |
|--------------|----|-----|-----|-----|-----|-----|-----|-----|----|
| DVC / DCC 31 | 25 | 228 | 191 | 337 | 258 | 106 | 155 | 422 | 54 |
| DVC / DCC 32 | 42 |     | 221 |     | 264 |     |     |     | 61 |

Dimensions in mm

- Quick integration into new or existing production processes;
- Suitable for installation in battery configuration;
- Easy to use, clean and maintain;
- Minimum downtime during product replacement;
- ✓ Highly reliable and durable;
- Functional assessment in WAMGROUP®'s own test facility based on decades of experience in bulk solids feeding and metering.