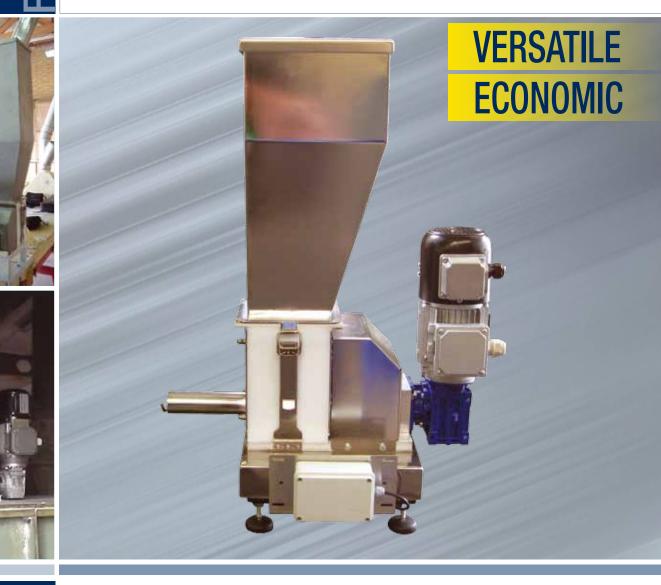

The DCC Loss-In-Weight Screw Feeder is positioned on an electronically operated scale pan mounted on load cells which enables the assessment of any variation in weight in time, adjusting the feed rate by varying the speed of both discharging and feeding device.

**DVC Volumetric Screw Feeder:** bulk material is and constantly fed from a hopper into a process per unit of time.

A gravimetric feed rate may be inferred through a calibration process where a timed sample is taken and weighed, while screw speed is manually adjusted accordingly.

## **Features**

- Continuous real-time controlling and adjustment depending on material flow (DCC Loss-In-Weight Feeder)
- Feeding accuracy between 0.5 and 1.0%
- Compact system with non-stick contact surfaces manufactured from stainless steel
- Feed hoppers with different volume capacity
- Batch or Continuous versions available