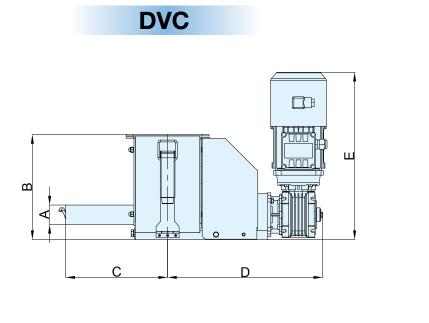

## **Overall Dimensions**

DCC

| MODEL        | ØA | В   | С   | D   | E   | F   | G   | Н   | I  |
|--------------|----|-----|-----|-----|-----|-----|-----|-----|----|
| DVC / DCC 31 | 25 | 228 | 191 | 337 | 258 | 106 | 155 | 422 | 54 |
| DVC / DCC 32 | 42 |     | 221 |     | 264 |     |     |     | 61 |

Dimensions in mm

- Quick integration into new or existing production processes;
- Suitable for installation in battery configuration;
- Easy to use, clean and maintain;
- Minimum downtime during product replacement;
- ✓ Highly reliable and durable;
- Functional assessment in WAMGROUP®'s own test facility based on decades of experience in bulk solids feeding and metering.