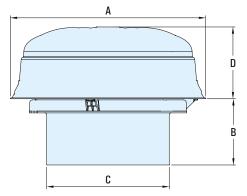

# **Overall Dimensions**

| VCP-D            | Excess Pressure          | Negative Pressure        | kg  |
|------------------|--------------------------|--------------------------|-----|
| Standard Setting | 500 mm H <sub>2</sub> 0  | -50 mm H <sub>2</sub> 0  | 6.0 |
| Air Flow Rate    | 6,000 Nm <sup>3</sup> /h | 1,900 Nm <sup>3</sup> /h |     |

| А        | В      | C        | D      |
|----------|--------|----------|--------|
| Ø 435 mm | 148 mm | Ø 273 mm | 160 mm |