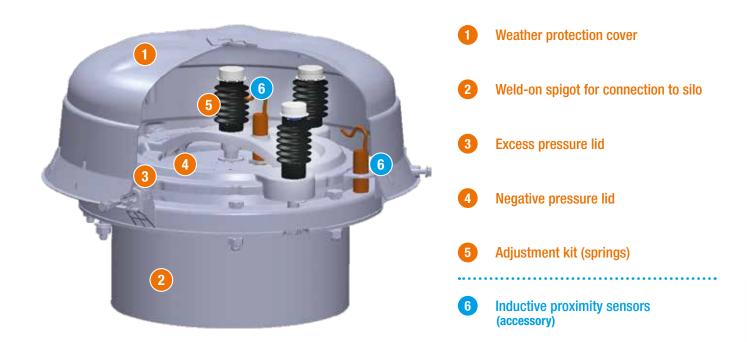

## **Technical Features**

- Flow rate: up to 6,000 Nm<sup>3</sup>/h (3,530 cfm)
- Weld-on spigot in painted carbon steel
- Polymer weather protection cover

- Mechanical set-up for inductive signalling sensors
- Preset for maximum negative pressure of -0.005 bar (-0.07 psi) and maximum excess pressure of 0.05 bar (0.72 psi)

### **Options & Accessories**

- **Different settings** -
- Inspection hatch \_

- Inductive sensors
- Bird net