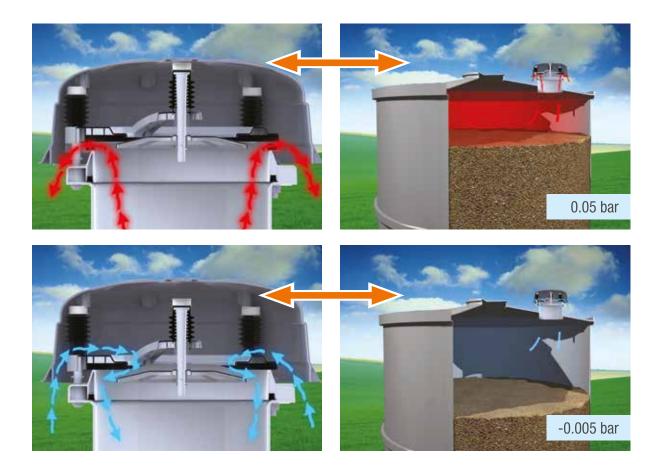

# **COMPOSITE TECHNOLOGY FOR SILO SAFETY**

VCP-D Pressure Relief Valves are the last resort when abnormal pressure conditions endanger the silo structure. This is why sudden excess or suction pressure inside the silo must be dealt with instantaneously. Even though a Pressure Relief Valve should ideally never have to come into action, it must work efficiently and reliably when needed.

## **Technical Features**

- Flow rate: up to 6,000 Nm<sup>3</sup>/h (3,530 cfm)
- Weld-on spigot in painted carbon steel
- Polymer weather protection cover

- Mechanical set-up for inductive signalling sensors
- Preset for maximum negative pressure of -0.005 bar (-0.07 psi) and maximum excess pressure of 0.05 bar (0.72 psi)