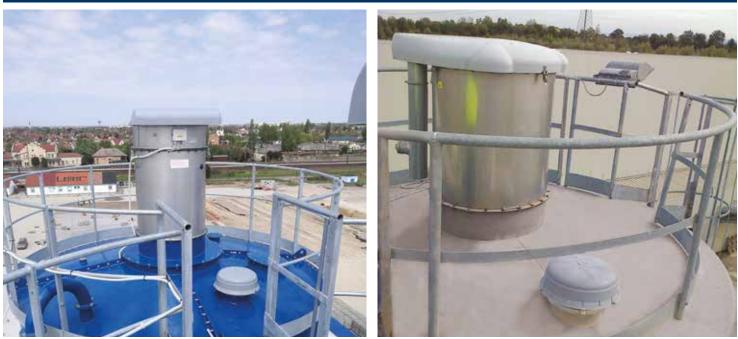

-------|--------|
| Ø 435 mm | 148 mm | Ø 273 mm | 160 mm |

### **Benefits**



# Lightweight and compact overall dimensions





**Technical support and worldwide** availability of spare parts thanks to the WAMGROUP® subsidiary network

## **Technical Features**

- Flow rate: up to 6,000 Nm<sup>3</sup>/h (3,530 cfm)
- Weld-on spigot in painted carbon steel
- Polymer weather protection cover

- Mechanical set-up for inductive signalling sensors
- Preset for maximum negative pressure of -0.005 bar (-0.07 psi) and maximum excess pressure of 0.05 bar (0.72 psi)



### **Options & Accessories**

- **Different settings** -
- Inspection hatch \_

- Inductive sensors
- Bird net

### Industries



**Building & Construction** 







**Dry-Mix Processing** 



Ceramics



Minerals

# Application







www.wamgroup.com

Certified Company