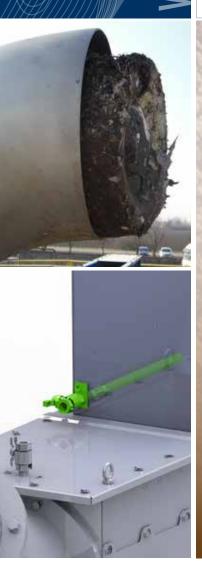

#### **HIGHLY EFFICIENT VOLUME REDUCTION**

WASTECOM™ CLE is an efficient compactor for volume reduction of effluent screenings, as well as a variety of other wet waste materials including fibres.

By means of special features, WASTECOM™ CLE is used for volume reduction of screenings in municipal waste water treatment plants, as well as for a variety of waste materials from industrial processes.

Thanks to the sturdy design of the screw, all kind of materials can be easily handled.

WASTECOM™ CLE consists of a drainage chamber with a hopper, a compacting unit and a special flush end pipe for discharging of the compacted material.