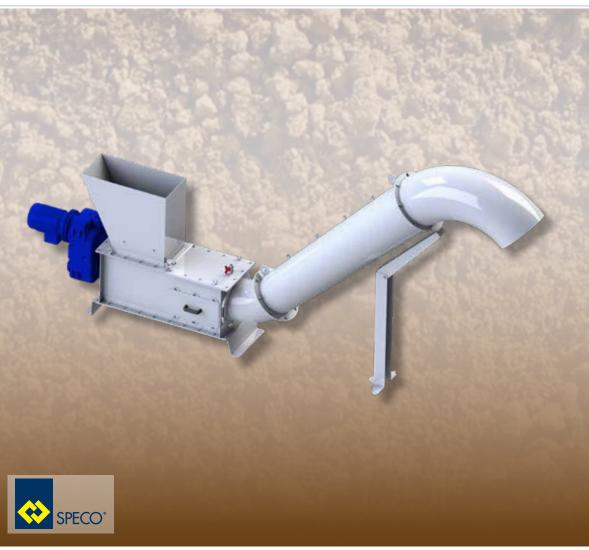

Thanks to the sturdy design of the screw, all kind of materials can be easily handled.

WASTECOM™ CLE consists of a drainage chamber with a hopper, a compacting unit and a special flush end pipe for discharging of the compacted material.