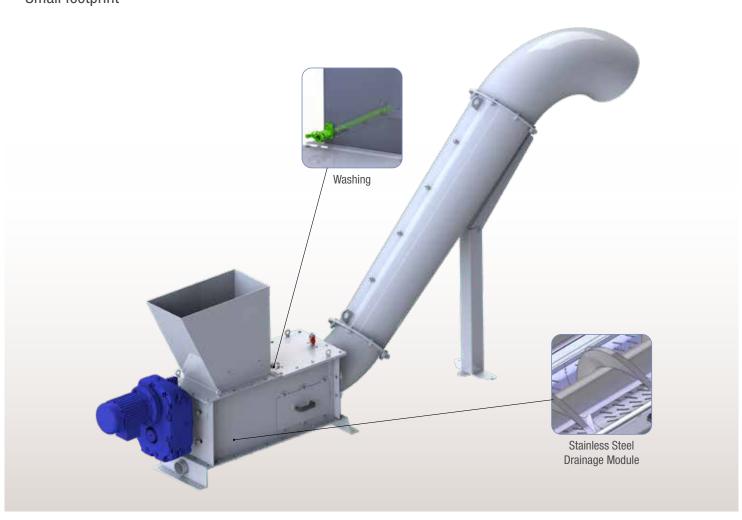

### Benefits

- ✓ Durable heavy-duty shafted screws;
- ✓ Cost-saving transportation and installation
- ✓ Reduction of organic, volatile pollutants
- ✓ Odour lowering
- **✓** Silent operation

#### **Technical Features**

- Sturdy flight design
- Small footprint

- Stainless steel drainage module (3 mm slots)

| MODEL   | Solids Flow rate up to (m³/h) | Installation power<br>kW | Hopper capacity<br>(I) |  |  |
|---------|-------------------------------|--------------------------|------------------------|--|--|
| CLE 200 | 2.0                           | 1.5                      | 70                     |  |  |
| CLE 300 | 3.0                           | 2.2                      | 100                    |  |  |
| CLE 400 | 4.5                           | 3.0                      | 200                    |  |  |