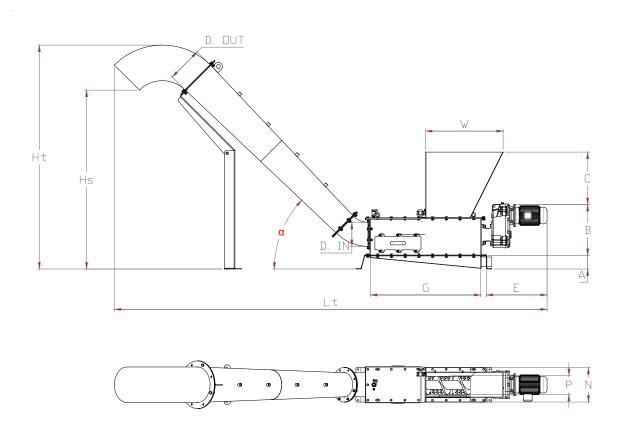

#### **Overall Dimensions**

| Туре    | Α   | В   | C   | E   | Ht    | Hs    | G     | L     | Lt    | N   | Р   | W   | Ø IN | ØOUT |
|---------|-----|-----|-----|-----|-------|-------|-------|-------|-------|-----|-----|-----|------|------|
| CLE 200 | 180 | 571 | 600 | 550 | 2,080 | 1,600 | 1,000 | 1,880 | 4,100 | 350 | 177 | 700 | 219  | 323  |
| CLE 300 | 180 | 571 | 600 | 650 | 2,050 | 1,510 | 1,000 | 1,500 | 4,100 | 450 | 277 | 700 | 323  | 406  |
| CLE 400 | 180 | 571 | 600 | 650 | 2,300 | 1,750 | 1,250 | 1,850 | 4,500 | 550 | 377 | 950 | 406  | 508  |