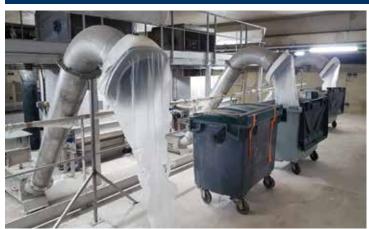

#### **HIGHLY EFFICIENT VOLUME REDUCTION**

WASTECOM™ CLE is an efficient compactor for volume reduction of effluent screenings, as well as a variety of other wet waste materials including fibres.

By means of special features, WASTECOM™ CLE is used for volume reduction of screenings in municipal waste water treatment plants, as well as for a variety of waste materials from industrial processes.

Thanks to the sturdy design of the screw, all kind of materials can be easily handled.

WASTECOM™ CLE consists of a drainage chamber with a hopper, a compacting unit and a special flush end pipe for discharging of the compacted material.