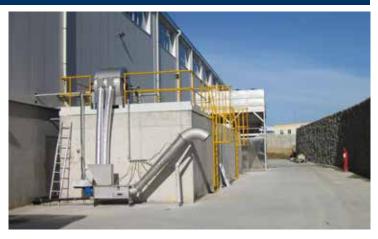

#### **HIGHLY EFFICIENT VOLUME REDUCTION**

WASTECOM™ CLE is an efficient compactor for volume reduction of effluent screenings, as well as a variety of other wet waste materials including fibres.

By means of special features, WASTECOM™ CLE is used for volume reduction of screenings in municipal waste water treatment plants, as well as for a variety of waste materials from industrial processes.

Thanks to the sturdy design of the screw, all kind of materials can be easily handled.

WASTECOM™ CLE consists of a drainage chamber with a hopper, a compacting unit and a special flush end pipe for discharging of the compacted material.