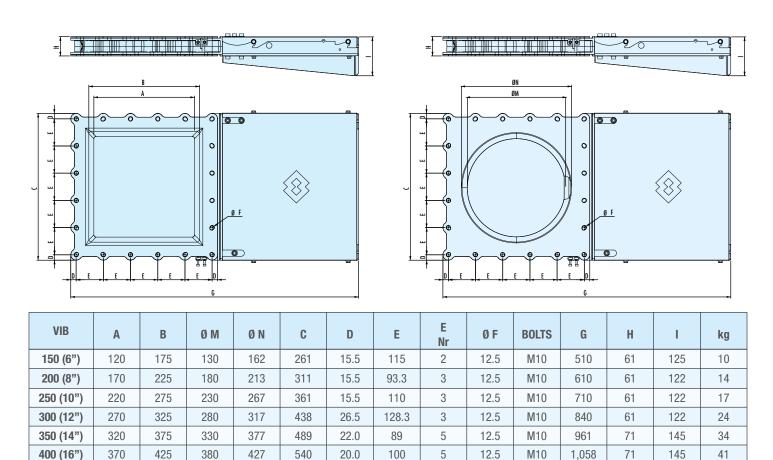

RESIDUE, HIGHLY ABRASION-RESISTANT

Low-Profile VIB Slide Gate Valves consist of two high pressure die-cast semi-bodies manufactured from aluminium alloy, a sliding blade in mild steel or stainless steel, a mild-steel or stainless-steel frame and a pre-stressed elastomeric gasket manufactured from WAMGROUP®'s unique SINT® engineering polymer composite.

The use of SINT<sup>®</sup> polymer ensures increased resistance to abrasion as compared to traditional valves. The valves are equipped with live-loaded gaskets which guarantee extended durability and wear resistance, providing excellent sealing across the entire valve surface.

The VIB-type is a gravity flow intercepting Slide Gate Valve for all kinds of powdery or granular materials stored in silos or bins.



## **Overall Dimensions**



Compatible with CEMA flanges

Dimensions in mm

#### **Benefits**



Problem-free assembly thanks to WAM<sup>®</sup> and CEMA flange compatibility



No gasket adjustment required



Highly abrasion-resistant due to replaceable SINT® gasket



Easy integration into any process



Technical support and worldwide availability of spare parts thanks to the WAMGROUP® subsidiary network

#### **Technical Features**

- PATENTED dustproof, friction-free design;
- Compact: few components, minimum overall height;
- Compatible with WAM® and CEMA flanges;
- Wear compensating sealing system;
- Semi-bodies in aluminium alloy;
- Replaceable SINT<sup>®</sup> engineering polymer gaskets for both standard and food-grade applications;
- ATEX and FOOD certifications.





#### Industries



Animal Feed Mill