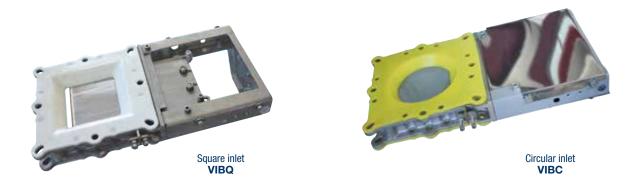

# MAXIMUM EFFICIENCY, MINIMISED RESIDUE, HIGHLY ABRASION-RESISTANT

Low-Profile VIB Slide Gate Valves consist of two high pressure die-cast semi-bodies manufactured from aluminium alloy, a sliding blade in mild steel or stainless steel, a mild-steel or stainless-steel frame and a pre-stressed elastomeric gasket manufactured from WAMGROUP®'s unique SINT® engineering polymer composite.

The VIB-type is a gravity flow intercepting Slide Gate Valve for all kinds of powdery or granular materials stored in silos or bins.