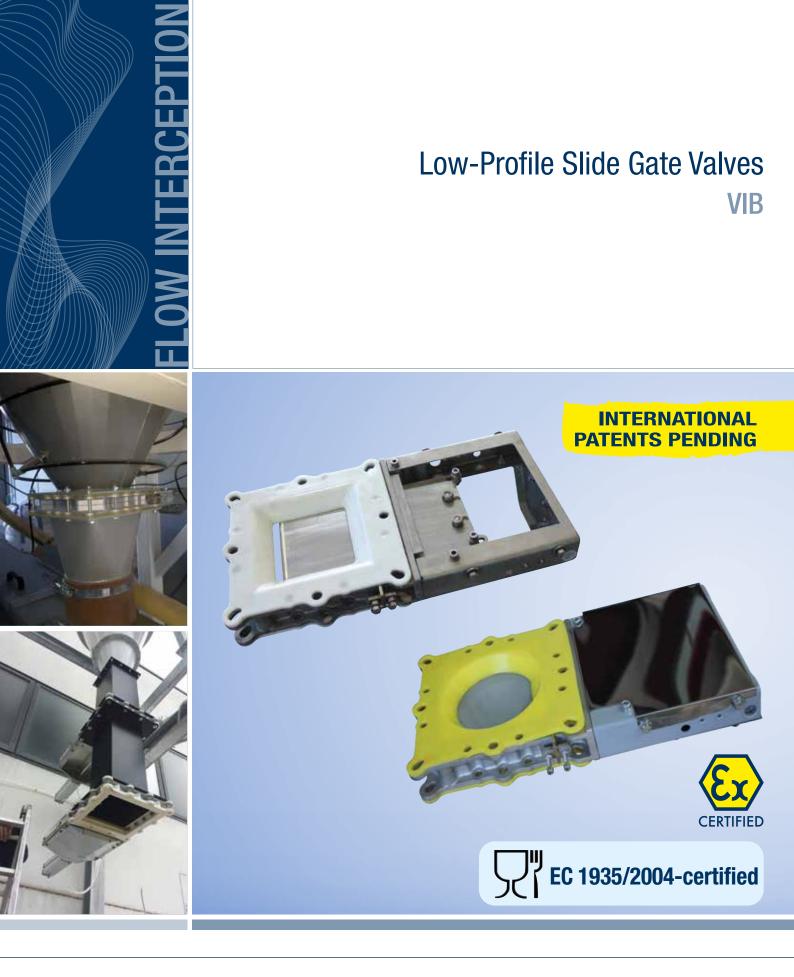

# MAXIMUM EFFICIENCY, MINIMISED RESIDUE, HIGHLY ABRASION-RESISTANT

Low-Profile VIB Slide Gate Valves consist of two high pressure die-cast semi-bodies manufactured from aluminium alloy, a sliding blade in mild steel or stainless steel, a mild-steel or stainless-steel frame and a pre-stressed elastomeric gasket manufactured from WAMGROUP®'s unique SINT® engineering polymer composite.

The VIB-type is a gravity flow intercepting Slide Gate Valve for all kinds of powdery or granular materials stored in silos or bins.