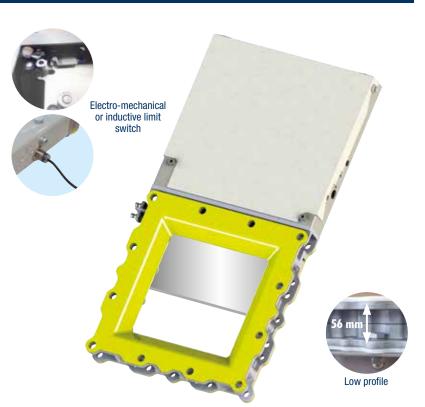

#### **Technical Features**

- PATENTED dustproof, friction-free design;
- Compact: few components, minimum overall height;
- Compatible with WAM® and CEMA flanges;
- Wear compensating sealing system;
- Semi-bodies in aluminium alloy;
- Replaceable SINT<sup>®</sup> engineering polymer gaskets for both standard and food-grade applications;
- ATEX and FOOD certifications.